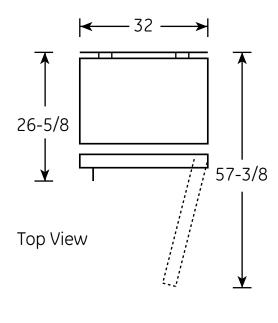

#### Dimensions and Installation Information (in inches)

| Air Clearance   |   |
|-----------------|---|
| Each side (in.) | 3 |
| Top (in.)       | 3 |
| Back (in.)      | 3 |

For answers to your Monogram,® GE Profile™ or GE® appliance questions, visit our website at ge.com or call GE Answer Center® service, 800.626.2000.